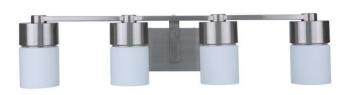

## District - 12331BNK4

4 Light Vanity

Color Brushed Polished Nickel

Clean lines, white opal glass with a subtle nod to industrial make the District an ideal choice equally at home in a transitional or traditional setting.