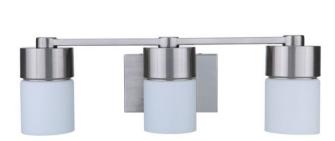

## District - 12322BNK3

3 Light Vanity

Color Brushed Polished Nickel

Clean lines, white opal glass with a subtle nod to industrial make the District an ideal choice equally at home in a transitional or traditional setting.