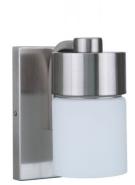

## District - 12305BNK1

1 Light Wall Sconce

Color Brushed Polished Nickel

Clean lines, white opal glass with a subtle nod to industrial make the District an ideal choice equally at home in a transitional or traditional setting.

## Specs ^ Dimensions

| Mounting Location      | Damp       | Depth (in.)            | 6.50 |
|------------------------|------------|------------------------|------|
| Shipping Weight (lbs.) | 2.65       | Width (in.)            | 4.75 |
| Bulb Base              | E26        | Height (in.)           | 7.85 |
| Bulbs                  | 1          | Extension (in.)        | 6.50 |
| Bulb Size              | A19        | Backplate Depth (in.)  | 0.79 |
| Bulb Wattage           | 60         | Backplate Length (in.) | 4.75 |
| Carton Size (CU FT)    | 0.24       | Backplate Height (in.) | 7.50 |
| Glass or Shade Color   | White Opal |                        |      |