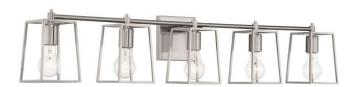

## **Dunn - 12141BNK5**

Dunn 5 Light Vanity in Brushed Polished Nickel

Color Brushed Polished Nickel

The Dunn collection is the epitome of transitional. At home with almost any style from traditional to contemporary, the Dunn collection with it's clear glass and clean lines is the perfect choice.