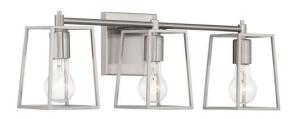

## Dunn - 12123BNK3

Dunn 3 Light Vanity in Brushed Polished Nickel

Color Brushed Polished Nickel

The Dunn collection is the epitome of transitional. At home with almost any style from traditional to contemporary, the Dunn collection with it's clear glass and clean lines is the perfect choice.