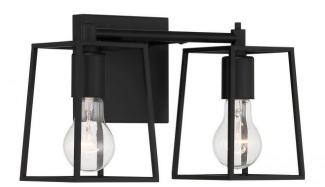

## **Dunn - 12113FB2**

Dunn 2 Light Vanity in Flat Black

#### Color Flat Black

The Dunn collection is the epitome of transitional. At home with almost any style from traditional to contemporary, the Dunn collection with it's clear glass and clean lines is the perfect choice.