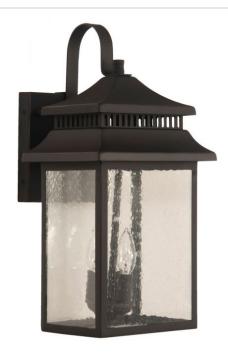

## Crossbend - ZA3124-DBG

Large 2 Light Outdoor Lantern

Finish Dark Bronze Gilded

The classic inspired design of the Crossbend collection offered in multiple finishes and sizes will help make your home the center of attention for years to come.

## **Specs**

**Mounting Location** Wet 60 **Bulb Wattage** Incandescent **Bulb Type** B10 **Bulb Size Bulbs** 3

**Bulb Base** Carton Size (CU FT) 1.98

Clear Seeded **Glass or Shade Color** 

## **Dimensions**

| Height (in.)           | 20   |
|------------------------|------|
| Width (in.)            | 10   |
| Extension (in.)        | 10   |
| Backplate Length (in.) | 6.89 |
| Backplate Depth (in.)  | 1.18 |
| Backplate Height (in.) | 7.28 |