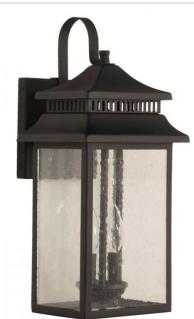

## Crossbend - ZA3114-TB

Medium 2 Light Outdoor Lantern

Finish Textured Matte Black

The classic inspired design of the Crossbend collection offered in multiple finishes and sizes will help make your home the center of attention for years to come.

## Specs

Mounting Location Bulb Wattage Bulb Type Bulb Size Bulbs Bulb Base Carton Size (CU FT) Glass or Shade Color Wet 60 Incandescent B10 2 Candelabra 1.34 Clear Seeded

## Dimensions

| Height (in.)           | 18.50 |
|------------------------|-------|
| Width (in.)            | 8.50  |
| Extension (in.)        | 8     |
| Backplate Length (in.) | 5.91  |
| Backplate Depth (in.)  | 0.79  |
| Backplate Height (in.) | 6.30  |
|                        |       |