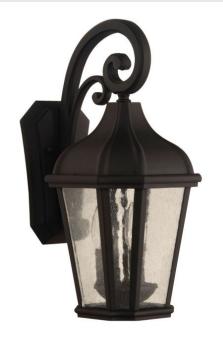

## **Briarwick - ZA3024-TB**

Large 3 Light Outdoor Lantern

Finish Textured Matte Black

The past is made present with our Briarwick collection's clear seeded glass and gentle curves capturing the romance of the past. Offered in multiple finishes and three sizes, the versatile Briarwick is the ideal choice for today.

## Specs ^

Clear Seeded

Mounting LocationWetBulb Wattage60Bulb TypeIncandescentBulb SizeB10Bulbs3Bulb BaseCandelabraCarton Size (CU FT)2.18

**Glass or Shade Color** 

Height (in.) 18.50
Width (in.) 8.50
Extension (in.) 11
Backplate Length (in.) 5.50
Backplate Depth (in.) 1
Backplate Height (in.) 9.50