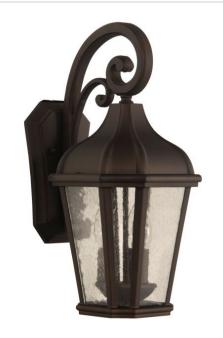

## **Briarwick - ZA3024-DC**

Large 3 Light Outdoor Lantern

Finish Dark Coffee

The past is made present with our Briarwick collection's clear seeded glass and gentle curves capturing the romance of the past. Offered in multiple finishes and three sizes, the versatile Briarwick is the ideal choice for today.

## Specs ^

Mounting LocationWetBulb Wattage60Bulb TypeIncandescentBulb SizeB10Bulbs3Bulb BaseCandelabra

Carton Size (CU FT) 2.18
Glass or Shade Color Clear Seeded

**Dimensions** 

| Height (in.)           | 18.50 |
|------------------------|-------|
| Width (in.)            | 8.50  |
| Extension (in.)        | 11    |
| Backplate Length (in.) | 5.50  |
| Backplate Depth (in.)  | 1     |
| Backplate Height (in.) | 9.50  |