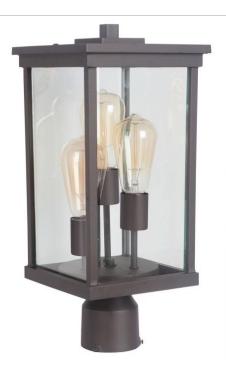

## **Riviera - Z9725-OBO**

3 Light Large Post Mount

Our Riviera light fixture will make you the envy of the neighborhood. This antique-inspired outdoor light fixture highlights turn-of-the-20th-century innovation, complete with Edison style bulb. The understated design perfectly captures the look of that era.

- · Fixture finish is oiled bronze
- · Clear beveled glass shade
- Requires 3 medium base 60 watt bulbs (not included)