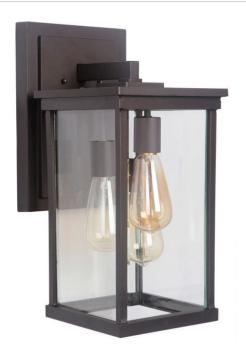

## **Riviera - Z9724-OBO**

3 Light Large Wall Mount

Our Riviera light fixture will make you the envy of the neighborhood. This antique-inspired outdoor light fixture highlights turn-of-the-20th-century innovation, complete with Edison style bulb. The understated design perfectly captures the look of that era.

- · Fixture finish is oiled bronze
- · Clear beveled glass shade
- Requires 3 medium base 60 watt bulbs (not included)

Finish Oiled Bronze (Outdoor)