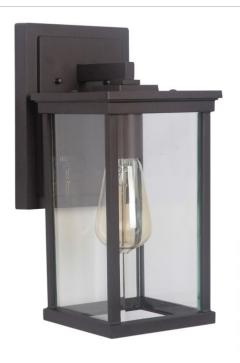

## **Riviera - Z9714-OBO**

1 Light Medium Wall Mount

Our Riviera light fixture will make you the envy of the neighborhood. This antique-inspired outdoor light fixture highlights turn-of-the-20th-century innovation, complete with Edison style bulb. The understated design perfectly captures the look of that era.

- · Fixture finish is oiled bronze
- Clear beveled glass shade
- Requires 1 medium base 100 watt bulb (not included)