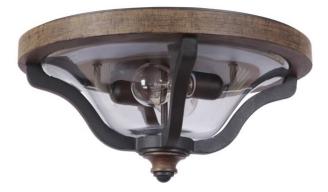

# Ashwood - Z7937-TBWB

2 Light Flushmount

From its cage-like frame with the feel of fine wrought iron to the hand-carved look of the contrasting wood bands, the delightful charm of Jeremiah's Ashwood is in the details. Check out the coordinating ceiling fan and indoor lighting collection at Craftmadebrands.com.

### Specs

| Mounting Location   | Damp                            |
|---------------------|---------------------------------|
| Bulb Base           | Medium                          |
| Bulbs               | 2                               |
| Bulb Size           | А-Туре                          |
| Bulb Type           | Incandescent                    |
| Bulb Wattage        | 60                              |
| Carton Size (CU FT) | 1.79                            |
| Finish              | Textured Black - Whiskey Barrel |

## **Dimensions**

Width (in.) Height (in.) 16.10 7.28