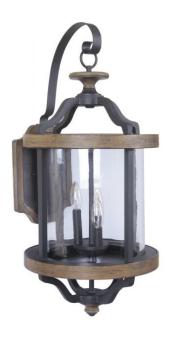

## Ashwood - Z7934-TBWB

3 Light Extra Large Wall Mount

From its cage-like frame with the feel of fine wrought iron to the hand-carved look of the contrasting wood bands, the delightful charm of Jeremiah's Ashwood is in the details. Check out the coordinating ceiling fan and indoor lighting collection at Craftmadebrands.com.

#### **Specs**

Mounting LocationWetBulb Wattage60

Bulb TypeIncandescentBulb SizeB10Bulbs3

Bulb Base Candelabra

Carton Size (CU FT) 4.73

**Finish** Textured Black - Whiskey Barrel

#### **Dimensions**

**Height (in.)** 29 **Width (in.)** 13.15