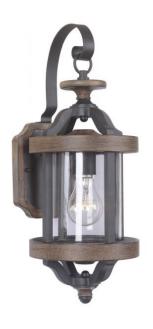

## Ashwood - Z7904-TBWB

1 Light Small Wall Mount

From its cage-like frame with the feel of fine wrought iron to the hand-carved look of the contrasting wood bands, the delightful charm of Jeremiah's Ashwood is in the details. Check out the coordinating ceiling fan and indoor lighting collection at Craftmadebrands.com.

- Die-Cast/sand-cast aluminum components
- · Finish is treated with UV guard

#### **Specs**

Mounting LocationWetBulb Wattage60

Bulb TypeIncandescentBulb SizeA-TypeBulbs1Bulb BaseMediumCarton Size (CU FT)1.16

**Finish** Textured Black - Whiskey Barrel

#### **Dimensions**

**Height (in.)** 17.25 **Width (in.)** 7