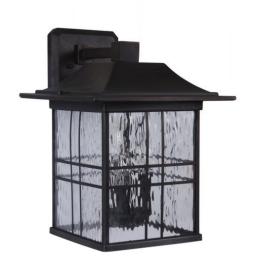

## Dorset - Z7824-ABZ

3 Light Large Wall Mount

Exquisitely crafted and finished in rich Aged Bronze, this modern take on Mission style features large windows of clear water glass that bathe porch and patio in bright sparkling light.