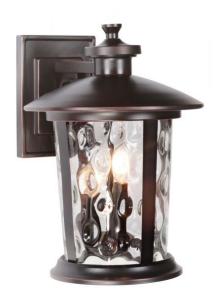

## Summerhays - Z7124-OBG

3 Light Large Wall Mount

A modern update to Mission style, Summerhays is a joy to behold. An expansive glass shade emits a cascade of beautiful shimmering light. Every surface, from the graceful line of its curving base to its shallow domed canopy with its distinctive finial is sleek, smooth and absolutely gorgeous.