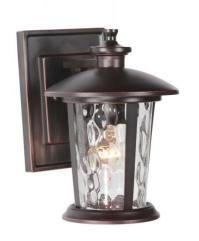

# Summerhays - Z7104-OBG

1 Light Small Wall Mount

A modern update to Mission style, Summerhays is a joy to behold. An expansive glass shade emits a cascade of beautiful shimmering light. Every surface, from the graceful line of its curving base to its shallow domed canopy with its distinctive finial is sleek, smooth and absolutely gorgeous.

## **Specs**

Mounting Location Wet Bulb Wattage 100

 Bulb Type
 Incandescent

 Bulb Size
 A-Type

 Bulbs
 1

 Bulb Base
 Medium

 Carton Size (CU FT)
 1.18

**Finish** Oiled Bronze Gilded

### **Dimensions**

Height (in.) 11 Width (in.) 8