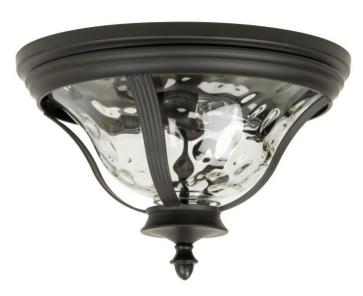

# **Frances - Z6017-OBO**

2 Light Flushmount

Elegantly simple, the Frances collection is perfection at its finest. Traditionally-styled in a classic design with hammered clear glass and an oiled bronze finish, the Frances fixtures will impress. Available in a variety of sizes from lanterns to posts and flush mounts to pendants; this light appeals to every outdoor space imaginable.