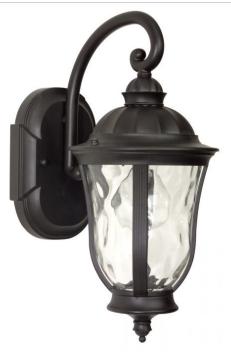

## Frances - Z6004-OBO

1 Light Small Wall Mount

Elegantly simple, the Frances collection is perfection at its finest. Traditionally-styled in a classic design with hammered clear glass and an oiled bronze finish, the Frances fixtures will impress. Available in a variety of sizes from lanterns to posts and flush mounts to pendants; this light appeals to every outdoor space imaginable.

### Specs

| Mounting Location   | Wet                    |
|---------------------|------------------------|
| Bulb Wattage        | 60                     |
| Bulb Type           | Incandescent           |
| Bulb Size           | А-Туре                 |
| Bulbs               | 1                      |
| Bulb Base           | Medium                 |
| Carton Size (CU FT) | 0.73                   |
| Finish              | Oiled Bronze (Outdoor) |

#### **Dimensions**

Height (in.) Width (in.) 13.75 6.25