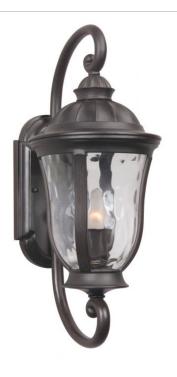

# Frances - Z6000-OBO

1 Light Small Wall Mount

Elegantly simple, the Frances collection is perfection at its finest. Traditionally-styled in a classic design with hammered clear glass and an oiled bronze finish, the Frances fixtures will impress. Available in a variety of sizes from lanterns to posts and flush mounts to pendants; this light appeals to every outdoor space imaginable.