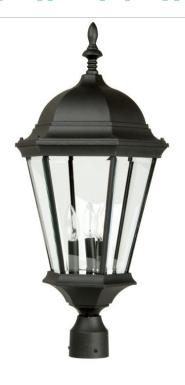

## **Straight Glass Cast - Z555-TB**

3 Light Post Mount

Its style may be traditional, but everything else about Exteriors' Straight Glass collection is thoroughly contemporary. Light through the framed panels of glass is warm and inviting. The beautiful profile with its fine detailing and the unmistakable look of hand-crafted iron will be making guests feel welcome for years to come.