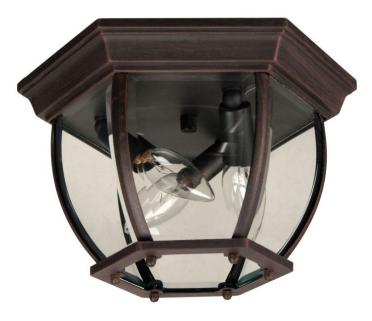

# **Cast - Z433-RT**

3 Light Flushmount

Finish: Rust

Beautifully proportioned and timeless in style, Exteriors' Bent Glass collection adds a distinctive finishing touch to a traditional-style home. The elegant lantern shape is meticulously crafted. The pristine finishes offer extraordinary durability for classic beauty that will never fade away.

- Die-Cast/sand-cast aluminum components
- · Finish is treated with UV guard

## **Specs**

Bulb Wattage60Mounting LocationWetBulb BaseCandelabra

Bulbs 3 Bulb Size B10

Bulb Type Incandescent

**Bulb Wattage** 60 **Carton Size (CU FT)** 0.49

### **Dimensions**

 Width (in.)
 10.75

 Height (in.)
 6.75