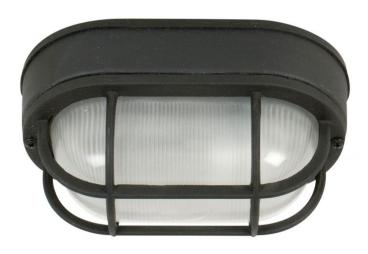

# **Bulkheads Oval and Round -Z396-TB**

1 Light Small Flushmount

Finish: Textured Matte Black

If you're looking to make a retro-contemporary statement, look no further than the Bulkhead collection. Well-built in sturdy cast aluminum, clean lines are cage wrapped around frosted halophane glass. Choose from white, matte black, rust, or stainless steel finishes. Energy saving compact fluorescent and Title 24 options abound. Durable and robust, this small flush mount bulkhead light will toughen up any outdoor space.

- Die-Cast/sand-cast aluminum components
- · Finish is treated with UV guard