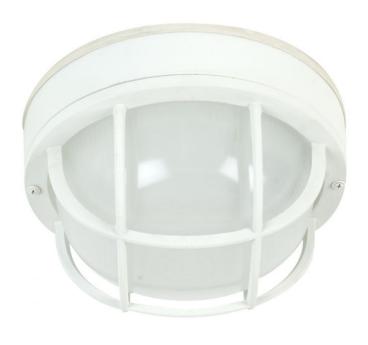

# **Bulkheads Oval and Round - Z395-TW**

1 Light Large Flushmount

Finish: Textured White

If you're looking to make a retro-contemporary statement, look no further than the Bulkhead collection. Well-built in sturdy cast aluminum, clean lines are cage wrapped around frosted halophane glass. Choose from white, matte black, rust, or stainless steel finishes. Energy saving compact fluorescent and Title 24 options abound. Durable and robust, this large flush mount bulkhead light will toughen up any outdoor space.

- Die-Cast/sand-cast aluminum components
- · Finish is treated with UV guard