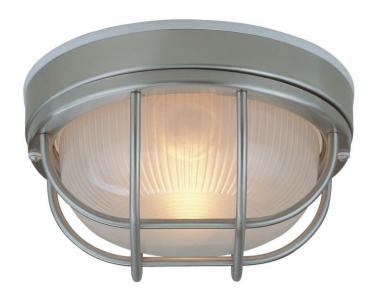

# **Bulkheads Oval and Round - Z395-SS**

1 Light Large Flushmount

Finish: Stainless Steel

If you're looking to make a retro-contemporary statement, look no further than the Bulkhead collection. Well-built in sturdy cast aluminum, clean lines are cage wrapped around frosted halophane glass. Choose from white, matte black, rust, or stainless steel finishes. Energy saving compact fluorescent and Title 24 options abound. Durable and robust, this large flush mount bulkhead light will toughen up any outdoor space.

- Die-Cast/sand-cast aluminum components
- · Finish is treated with UV guard

### **Dimensions**

 Width (in.)
 10

 Height (in.)
 5.60

 Top to Outlet (in.)
 5