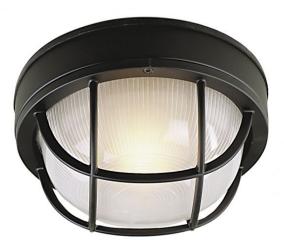

## Bulkheads Oval and Round -Z394-TB

1 Light Small Flushmount

Finish: Textured Matte Black

If you're looking to make a retro-contemporary statement, look no further than the Bulkhead collection. Well-built in sturdy cast aluminum, clean lines are cage wrapped around frosted halophane glass. Choose from white, matte black, rust, or stainless steel finishes. Energy saving compact fluorescent and Title 24 options abound. Durable and robust, this small flush mount bulkhead light will toughen up any outdoor space.

- Die-Cast/sand-cast aluminum components
- Finish is treated with UV guard