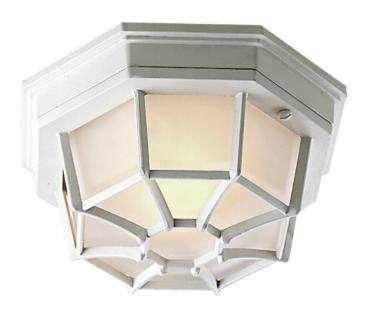

# Bulkheads Octagonal Cast - Z389-TW

1 Light Large Flushmount

Finish: Textured White

If you're looking to make a retro-contemporary statement, look no further than the Bulkhead collection. Well-built in sturdy cast aluminum, clean lines are cage wrapped around frosted halophane glass. Choose from white, matte black, rust, or stainless steel finishes. Energy saving compact fluorescent and Title 24 options abound. Durable and robust, this large flush mount bulkhead light will toughen up any outdoor space.

- Die-Cast/sand-cast aluminum components
- · Finish is treated with UV guard

#### **Dimensions**

 Width (in.)
 10.60

 Height (in.)
 4.75

 Top to Outlet (in.)
 5.30