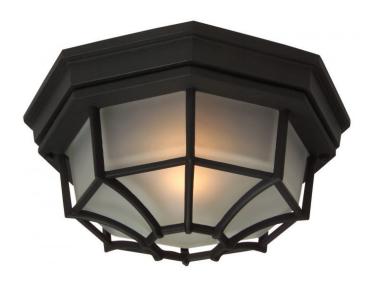

# Bulkheads Octagonal Cast - Z389-TB

1 Light Large Flushmount

Finish: Textured Matte Black

If you're looking to make a retro-contemporary statement, look no further than the Bulkhead collection. Well-built in sturdy cast aluminum, clean lines are cage wrapped around frosted halophane glass. Choose from white, matte black, rust, or stainless steel finishes. Energy saving compact fluorescent and Title 24 options abound. Durable and robust, this large flush mount bulkhead light will toughen up any outdoor space.