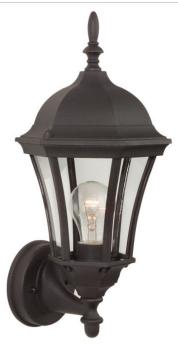

# Curved Glass Cast - Z380-TB

1 Light Medium Wall Mount

With its graceful classical styling, the Curved Glass lighting collection is an ideal choice for any home. Panels of sparkling glass curve gently in harmony with the contours of the frame. Delicate sculptural embellishments add a perfect finishing touch. Exteriors' Curved Glass offers style with enduring appeal.

- Die-Cast/sand-cast aluminum components
- Finish is treated with UV guard

#### Specs

| Mounting Location   | Wet                  |
|---------------------|----------------------|
| Bulb Wattage        | 100                  |
| Bulb Type           | Incandescent         |
| Bulb Size           | А-Туре               |
| Bulbs               | 1                    |
| Bulb Base           | Medium               |
| Carton Size (CU FT) | 0.57                 |
| Finish              | Textured Matte Black |
|                     |                      |