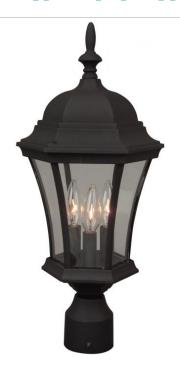

## **Curved Glass Cast - Z345-TB**

3 Light Post Mount

With its graceful classical styling, the Curved Glass lighting collection is an ideal choice for any home. Panels of sparkling glass curve gently in harmony with the contours of the frame. Delicate sculptural embellishments add a perfect finishing touch. Exteriors' Curved Glass offers style with enduring appeal.

- Die-Cast/sand-cast aluminum components
- · Finish is treated with UV guard

### **Specs**

Mounting LocationWetBulb Wattage60

Bulb TypeIncandescentBulb SizeB10

Bulbs 3

Bulb Base Candelabra
Carton Size (CU FT) 1.10

Finish Textured Matte Black

#### **Dimensions**

**Height (in.)** 21 **Width (in.)** 9.50