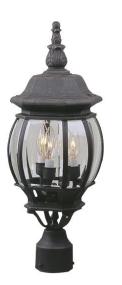

# French Style - Z335-TB

3 Light Post Mount

Finish: Textured Matte Black

Inspired by streetlights along the Boulevard St. Germain, the French Style collection is a new take on Art Nouveau. A charming, spherical lantern of glass sparkles within the sensuous curves of a beautifully ornamented frame. The elongated finials and elegant leafy details recall the glamour of 1920s Paris.

- Die-Cast/sand-cast aluminum components
- Finish is treated with UV guard

#### **Specs**

| 60           |
|--------------|
|              |
| Wet          |
| 60           |
| Incandescent |
| B10          |
| 3            |
| Candelabra   |
| 0.89         |
|              |

#### **Dimensions**

Height (in.) Width (in.) 22.25 8