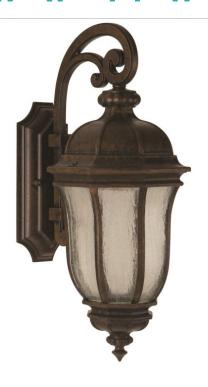

## Harper - Z3314-PRO

2 Light Medium Wall Mount

Influenced by old world beauty and traditional sophistication, the Harper collection defines good taste. Cast in rich Peruvian bronze, these beautiful constructed fixtures are encased in glistening, clear seeded glass. Choose from a variety of sizes and mounting options and adorn your outdoor space with luxury.

- Die-Cast/sand-cast aluminum components
- · Finish is treated with UV guard

### **Specs**

Mounting LocationWetBulb Wattage60

Bulb TypeIncandescentBulb SizeB10

Bulb Base Candelabra

Carton Size (CU FT) 2.11

**Finish** Peruvian Bronze Outdoor

#### **Dimensions**

**Height (in.)** 20.62 **Width (in.)** 8.81