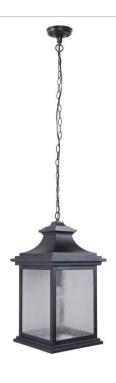

## **Gentry - Z3221-MN**

1 Light Large Pendant

Spend more evenings outside with our Gentry exterior light fixture. Classic and robust, this wall-mounted fixture will bring your front porch to life when the sun goes down. The Gentry's black finish and beveled glass makes it a stand-out feature that will keep you staying out later.

- 3' of chain included
- 10' of wire included
- 4.5" canopy

#### **Specs**

**Mounting Location** Damp **Bulb Base** Medium **Bulbs Bulb Size** A-Type **Bulb Type** Incandescent **Bulb Wattage** 100

Carton Size (CU FT) 3.43 **Finish** Midnight

#### **Dimensions**

Width (in.) 12 Height (in.) 22.75