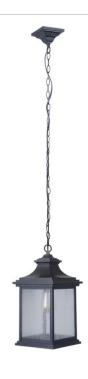

## Gentry - Z3211-MN

1 Light Medium Pendant

Spend more evenings outside with our Gentry exterior light fixture. Classic and robust, this wall-mounted fixture will bring your front porch to life when the sun goes down. The Gentry's black finish and beveled glass makes it a stand-out feature that will keep you staying out later.

- · 3' of chain included
- 10' of wire included
- 4.5" canopy

#### **Specs**

Mounting LocationWetBulb BaseMediumBulbs1Bulb SizeA-TypeBulb TypeIncandescent

Bulb Wattage60Carton Size (CU FT)1.41FinishMidnight

#### **Dimensions**

 Width (in.)
 8.50

 Height (in.)
 16.57