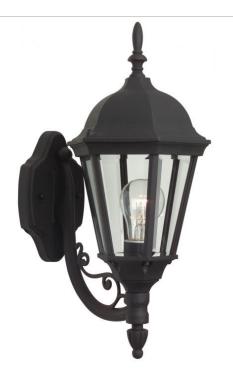

# **Leaded Straight Glass Cast - Z317-TB**

1 Light Small Wall Mount

Its style may be traditional, but everything else about Exteriors' Straight Glass collection is thoroughly contemporary. Light through the framed panels of glass is warm and inviting. The beautiful profile with its fine detailing and the unmistakable look of hand-crafted iron will be making guests feel welcome for years to come.

#### **Specs**

Mounting Location Wet Bulb Wattage 100

Bulb Type Incandescent
Bulb Size A-Type
Bulbs 1
Bulb Base Medium
Carton Size (CU FT) 0.87

Finish Textured Matte Black

#### **Dimensions**

**Height (in.)** 17.75 **Width (in.)** 8