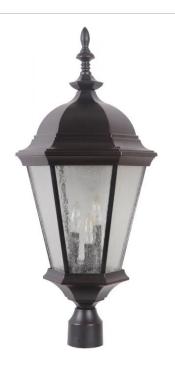

# Chadwick - Z2925-OBG

3 Light Large Post Mount

Finish: Oiled Bronze Gilded

Make your home the center of attention with our Chadwick outdoor lighting series. The dramatic look of this lantern-style fixture will put the spotlight on your home's front entrance to create a theatrical nighttime setting.

- Die-Cast/sand-cast aluminum components
- · Finish is treated with UV guard
- Clear seeded glass
- Requires 3 candelabra base 60-watt bulbs (not included)

#### **Specs**

Bulb Wattage60Mounting LocationWetBulb Wattage60

Bulb Type Incandescent

Bulb Size B10 Bulbs 3

Bulb Base Candelabra
Carton Size (CU FT) 2.20

### **Dimensions**

**Height (in.)** 28.69 **Width (in.)** 11.18