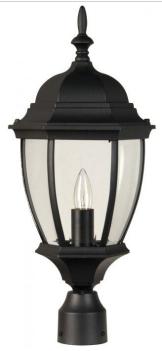

# Bent Glass Cast - Z285-TB

1 Light Post Mount

Finish: Textured Matte Black

Beautifully proportioned and timeless in style, Exteriors' Bent Glass collection adds a distinctive finishing touch to a traditional-style home. The elegant lantern shape is meticulously crafted. The pristine finishes offer extraordinary durability for classic beauty that will never fade away.

- Die-Cast/sand-cast aluminum components
- Finish is treated with UV guard

#### **Dimensions**

Height (in.) Width (in.)

20.50 9.50