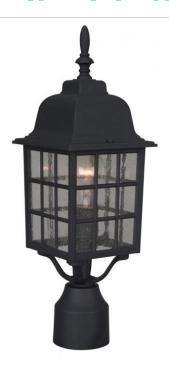

# **Grid - Z275-TB**

1 Light Post Mount

Finish: Textured Matte Black

The rustic charm of the Grid Cage collection brings a touch of Old World romance. The interplay of the window pane grid and the glass panels scatters shards of light in all directions, greeting friends and family with delightful enthusiasm.

- Requires 1 Medium 100-watt bulb (not included)
- Die-Cast/sand-cast aluminum components
- · Finish is treated with UV guard

## **Specs**

Bulb Wattage100Mounting LocationWetBulb Wattage100

 Bulb Type
 Incandescent

 Bulb Size
 A-Type

 Bulbs
 1

 Bulb Base
 Medium

 Carton Size (CU FT)
 0.46

### **Dimensions**

**Height (in.)** 17.90 **Width (in.)** 6