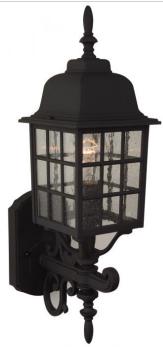

### Grid - Z274-TB

1 Light Medium Wall Mount

Finish: Textured Matte Black

The rustic charm of the Grid Cage collection brings a touch of Old World romance. The interplay of the window pane grid and the glass panels scatters shards of light in all directions, greeting friends and family with delightful enthusiasm.

- Requires 1 Medium 100-watt bulb (not included)
- Die-Cast/sand-cast aluminum components
- Finish is treated with UV guard

#### Specs

| <b>_</b>               |              |
|------------------------|--------------|
| Bulb Wattage           | 100          |
| Mounting Location      | Wet          |
| Top to Outlet (in.)    | 14           |
| Bulb Wattage           | 100          |
| Bulb Type              | Incandescent |
| Bulb Size              | А-Туре       |
| Bulbs                  | 1            |
| Bulb Base              | Medium       |
| Bottom to Outlet (in.) | 6            |
| Backplate Width (in.)  | 4.50         |
| Carton Size (CU FT)    | 0.55         |
|                        |              |
|                        |              |

#### **Dimensions**

| Height (in.)           | 20   |
|------------------------|------|
| Width (in.)            | 6    |
| Top to Outlet (in.)    | 14   |
| Bottom to Outlet (in.) | 6    |
| Backplate Width (in.)  | 4.50 |