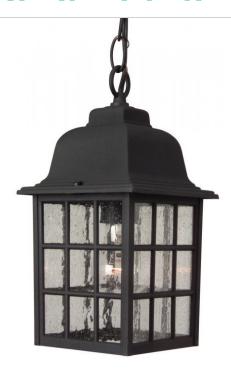

## **Grid - Z271-TB**

1 Light Pendant

Finish: Textured Matte Black

The rustic charm of the Grid Cage collection brings a touch of Old World romance. The interplay of the window pane grid and the glass panels scatters shards of light in all directions, greeting friends and family with delightful enthusiasm.

- Requires 1 Medium 100-watt bulb (not included)
- Die-Cast/sand-cast aluminum components
- · Finish is treated with UV guard

#### **Dimensions**

 Width (in.)
 6

 Height (in.)
 11

 Leadwire Length (in.)
 10

 Canopy Width (in.)
 4.50

 Canopy Height (in.)
 2.17

 Chain Length (ft.)
 3