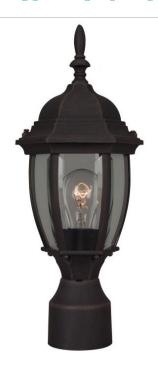

## **Bent Glass Cast - Z265**

Bent Glass Cast Post Mount

#### Finish:

Beautifully proportioned and timeless in style, Exteriors' Bent Glass collection adds a distinctive finishing touch to a traditional-style home. The elegant lantern shape is meticulously crafted. The pristine finishes offer extraordinary durability for classic beauty that will never fade away.

- Die-Cast/sand-cast aluminum components
- · Finish is treated with UV guard

#### **Specs**

Bulb Wattage100Mounting LocationWetBulb Wattage100

 Bulb Type
 Incandescent

 Bulb Size
 A-Type

 Bulbs
 1

 Bulb Base
 Medium

 Carton Size (CU FT)
 0.42

#### **Dimensions**

**Height (in.)** 16.50 **Width (in.)** 6.50