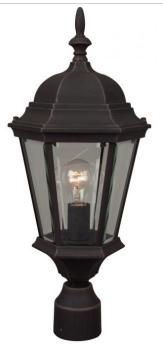

## Straight Glass Cast - Z255

Straight Glass Cast Post Mount

#### Finish:

Its style may be traditional, but everything else about Exteriors' Straight Glass collection is thoroughly contemporary. Light through the framed panels of glass is warm and inviting. The beautiful profile with its fine detailing and the unmistakable look of hand-crafted iron will be making guests feel welcome for years to come.

- Die-Cast/sand-cast aluminum components
- Finish is treated with UV guard

#### **Dimensions**

Height (in.) Width (in.) 22 9.50