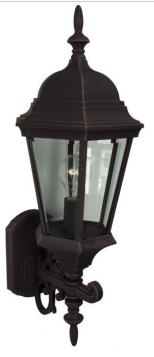

# Straight Glass Cast - Z250-RT

1 Light Medium Wall Mount

Its style may be traditional, but everything else about Exteriors' Straight Glass collection is thoroughly contemporary. Light through the framed panels of glass is warm and inviting. The beautiful profile with its fine detailing and the unmistakable look of hand-crafted iron will be making guests feel welcome for years to come.

- Die-Cast/sand-cast aluminum components
- Finish is treated with UV guard