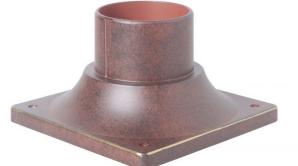

## Pole Adapter Cast - Z202-AG

3.13" Post Adapter Base

Finish: Aged Bronze Textured

Post Adapter Cast Outdoor Pier Base in Aged Bronze Textured

• Fixture finish is aged bronze brushed