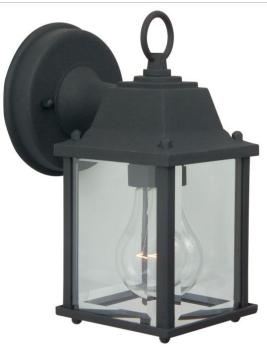

## Coach Lights Cast - Z192-TB

1 Light Small Wall Mount

Finish: Textured Matte Black

The very definition of classic outdoor lighting, the Coach Lights collection is a welcome - and welcoming - sight for homes of every size. The simple, straightforward shape of the body, with panels of sparkling glass, is a perfect complement to the graceful contours of the sloping roof.

- Die-Cast/sand-cast aluminum components
- Finish is treated with UV guard