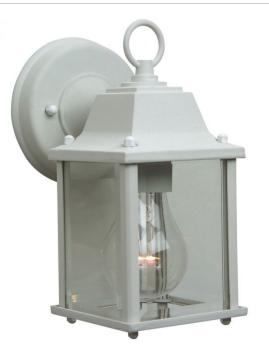

## Coach Lights Cast - Z192-TW

1 Light Small Wall Mount

Finish: Textured White

The very definition of classic outdoor lighting, the Coach Lights collection is a welcome - and welcoming - sight for homes of every size. The simple, straightforward shape of the body, with panels of sparkling glass, is a perfect complement to the graceful contours of the sloping roof.

- Die-Cast/sand-cast aluminum components
- Finish is treated with UV guard