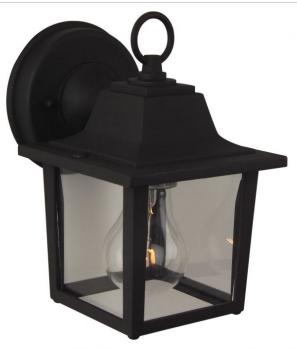

## Coach Lights Cast - Z190-TB

1 Light Small Wall Mount

Finish: Textured Matte Black

The very definition of classic outdoor lighting, the Coach Lights collection is a welcome - and welcoming - sight for homes of every size. The simple, straightforward shape of the body, with panels of sparkling glass, is a perfect complement to the graceful contours of the sloping roof.

- Die-Cast/sand-cast aluminum components
- Finish is treated with UV guard