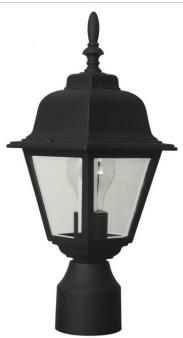

## Coach Lights Cast - Z175-TB

1 Light Post Mount

Finish: Textured Matte Black

The very definition of classic outdoor lighting, the Coach Lights collection is a welcome - and welcoming - sight for homes of every size. The simple, straightforward shape of the body, with panels of sparkling glass, is a perfect complement to the graceful contours of the sloping roof.

- Die-Cast/sand-cast aluminum components
- Finish is treated with UV guard